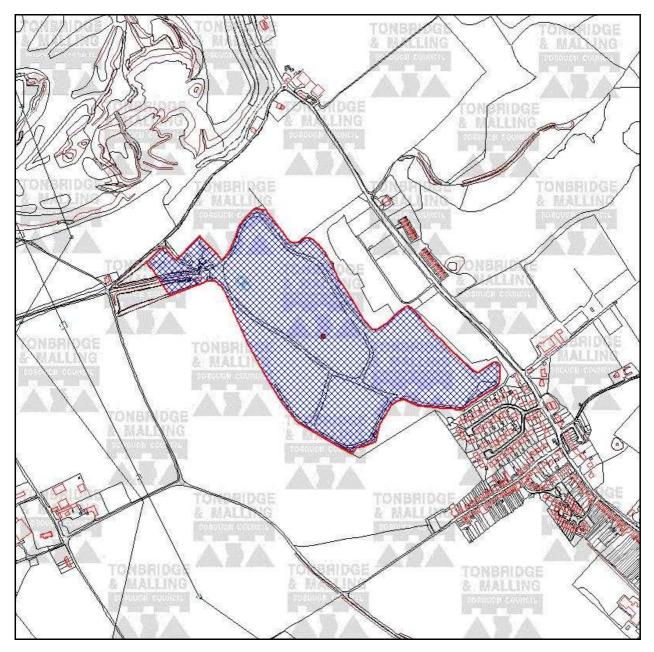

## (A) TM/08/00208/WAS & (B) TM/08/00209/WAS

Margetts Pit Scarborough Lane Burham Rochester Kent

(A) Proposed variation of approved restoration and aftercare scheme together with changes to the waste types in order to accelerate the completion of cells 1, 2 and 3 by the end of 2009 and cell 1A by the end of 2012 (KCC ref: PAG/TM/07/TEMP/0076);
(B) Construction and operation of a new surface water balancing pond and soakaway to serve the Margetts Pit landfill surface water drainage system (KCC ref. PAG/TM/07/TEMP/0076)